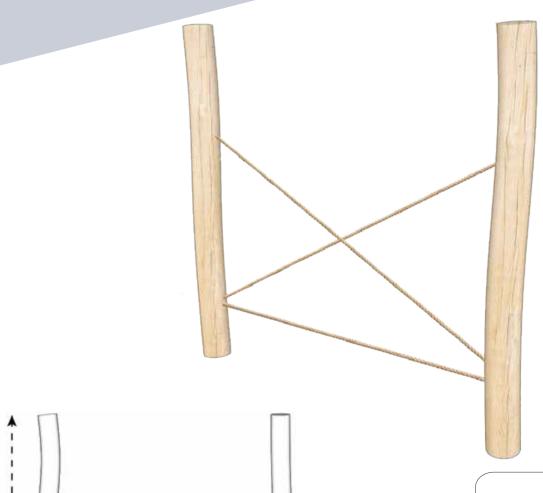

Product code TT.11

2.4 m

1.1 m

Dimensions LxWxH (m)
2.5 × 0.175 × 2.4

CFH - 0.4

Safety Surface Area - 12sqm

Cross Ropes are another addition to our robinia range of trim trail equipment. A classic that never fails to create a great challenge and huge amount of fun. The Cross Ropes can be used as part of a larger trim trail or on their own. Hard to negotiate than the Shimmy Ropes. Great for improving physical skills such as strengthening grip and practicing hand-eye coordination.

2.5 m

0.4 m

Our Cross Ropes come in a standard length of 2.5m but can be custom made to suit any playground requirements.